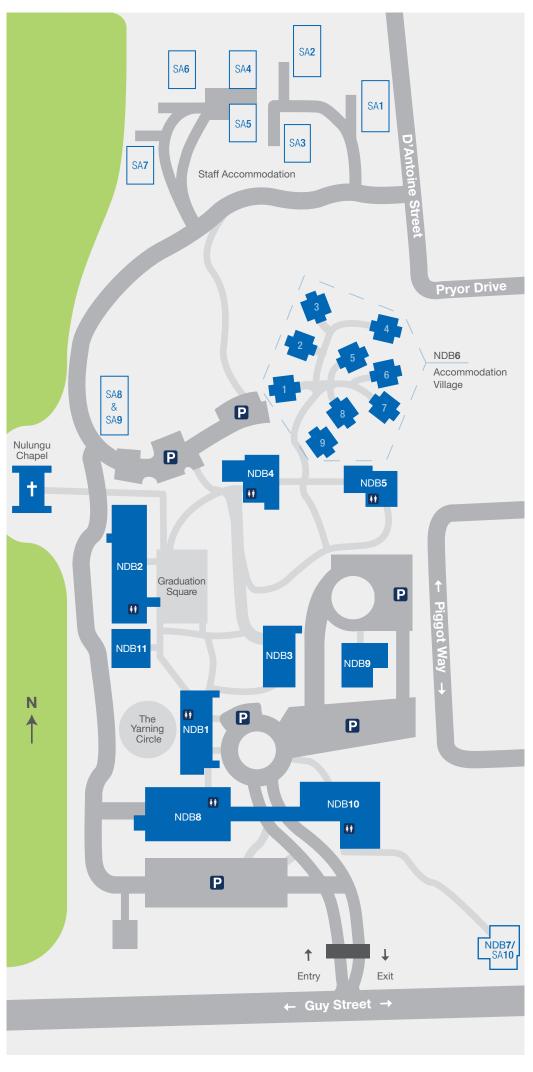

# **Broome** Campus Мар

### NDB1

# **Ground floor**

- > Executive Director Head of Campus Office
- , Campus Operations Office
- , Campus Reception
- , Fees Office

### First floor

- · Campus Ministry
- Visiting Academics Offices
- > Lecture Rooms L2 and L3

### NDB2

# **Ground floor**

- , Lecture Room L5 (IT Lab)
- , Lecture Room L6
- Lecture Room L7 (IT Lab)
- › Information Technology Office
- , Academic Programme Centre (APC)
- Administration and Lecturer's Offices
- ★ Prospective Students Office ★ Lodge application here

# First floor

- Lecture Room L10 & L11
- › Lecturer's Offices

## NDB3

- › Lecture Room L8
- > Lecture Room L9

# NDB4 Accommodation Hostel First floor

- Accommodation Coordinator's Office

# NDB5 Nulungu Research Institute NDB6 Accommodation Village

- 1. Gubinge
- 2. Bloodwood
- 3. Kurrajong
- 4. Coolamon
- 5. Conkerberry
- 6. Wattle
- 7. Jigal Tree
- 8. Magabala
- 9. Boab

# NDB7/SA10 Staff Accommodation

NDB8 Bishop Jobst Library

NDB9 Grounds and Maintenance

NDB10 The Hall

NDB11 Lecture Rooms

SA1 SA1-SA10 Staff Accommodation